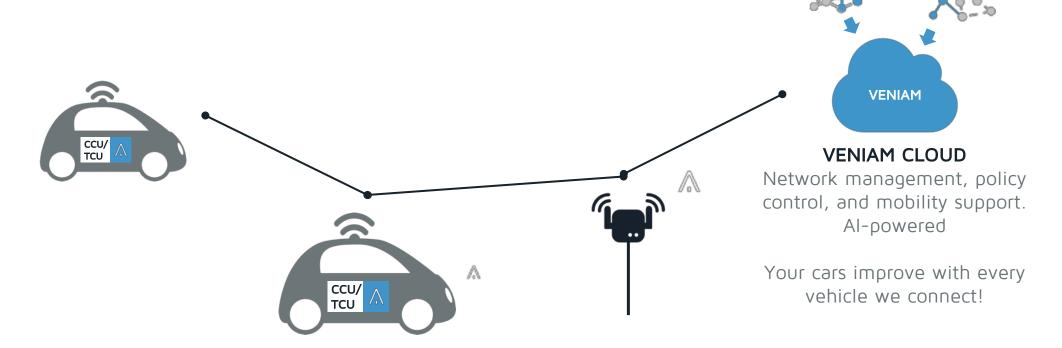

### Veniam offers intelligent networking software for auto OEMs

- combines different types of radios and the cloud
- decentralizes network operations, computation and Al
- supports many different QoS and security profiles

#### **VENIAM PLATFORM**

VENIAM MANAGES DATA FLOWS AND ACCESS TO VEHICLE'S COMMUNICATIONS AND COMPUTING RESOURCES

### Veniam Platform Architecture

#### Veniam-powered cars