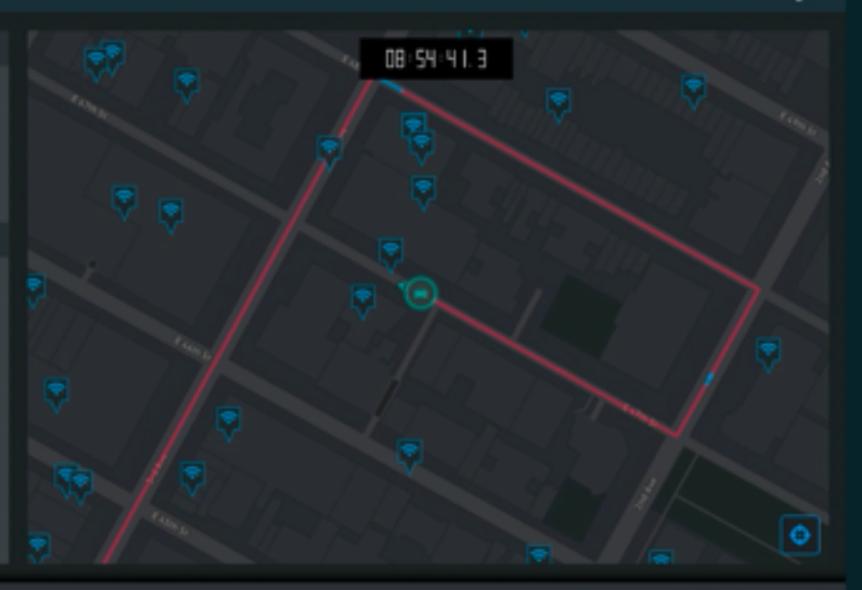

#### **EMBEDDED NETWORKING SOFTWARE**

Mesh-enabled, multi-network, and context-aware

Network

ACTIVE CONNECTION

CELL

TOTAL DATA UPLOADED

1230 мв

Use-case statistics

TOTAL TIME IN ROUTE

54 MIN

TOTAL TIME CONNECTED TO WI-RI

13 min (24 %)

Multi-network mesh Embedded software Cloud-based data orchestration