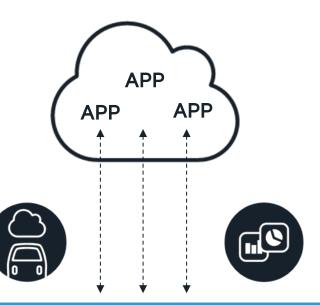

ure?"













## Mobility is changing dramatically

A trillion dollar market re-invented with data and connectivity

STEP 1: THE CONNECTED CAR

STEP 2: MOBILITY ON DEMAND (MOD)

STEP 3: AUTONOMOUS VEHICLES







### Market trends



# DATA COSTS ARE EXPLODING

# CURRENT NETWORKS DO NOT SCALE

# AUTO OEMS ARE LOOKING FOR SOLUTIONS TO:









# Moving massive amounts of data?





# Moving massive amounts of data?





## Wireless Interfaces in your car

WI-FI V2X 4G LTE (DSRC, C-V2X) Connect the smart Safety All other phone to the car data traffic sensors





### Veniam offers intelligent networking software for auto OEMs

- combines different types of radios and the cloud
- decentralizes network operations, computation and Al
- supports many different QoS and security profiles





#### **VENIAM PLATFORM**





VENIAM MANAGES DATA FLOWS AND ACCESS TO VEHICLE'S COMMUNICATIONS AND COMPUTING RESOURCES

### Veniam Platform Architecture

#### Veniam-powered cars



#### **EMBEDDED NETWORKING SOFTWARE**

Mesh-enabled, multi-network, and context-aware



Network

ACTIVE CONNECTION

CELL

TOTAL DATA UPLOADED

1230 мв

Use-case statistics

TOTAL TIME IN ROUTE

54 MIN

TOTAL TIME CONNECTED TO WI-RI

13 min (24 %)









Multi-network mesh Embedded software Cloud-based data orchestration