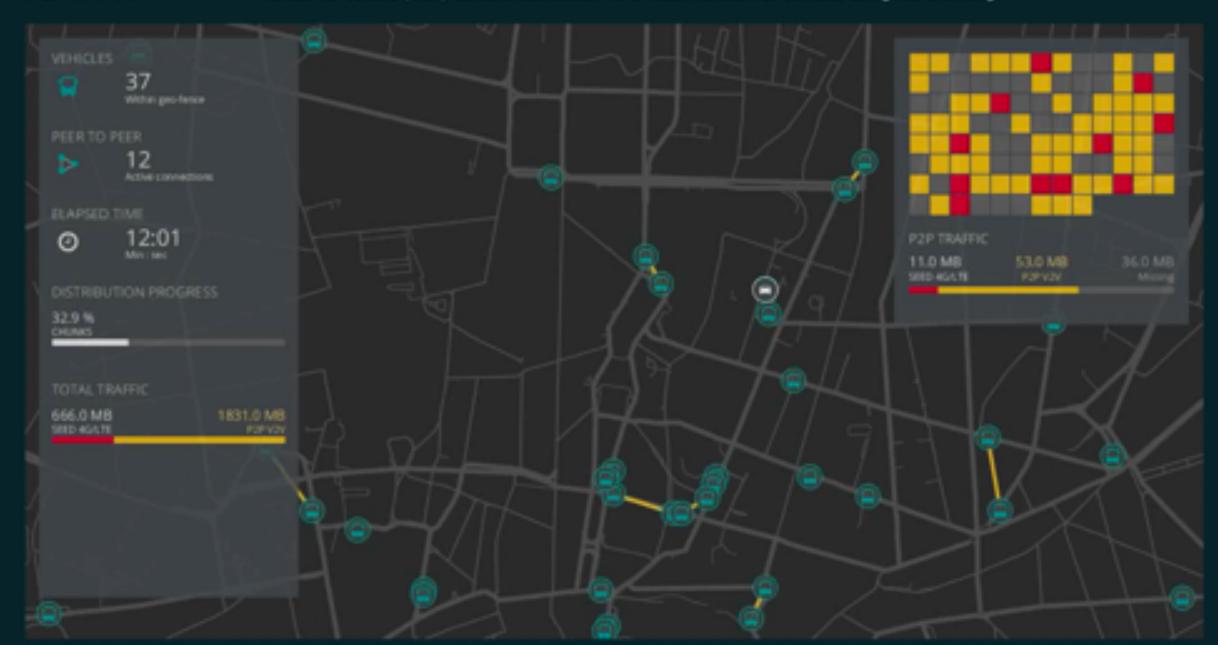

#### **EMBEDDED NETWORKING SOFTWARE**

Mesh-enabled, multi-network, and context-aware

Network

ACTIVE CONNECTION

CELL

TOTAL DATA UPLOADED

1230 мв

Use-case statistics

TOTAL TIME IN ROUTE

54 MIN

TOTAL TIME CONNECTED TO WI-RI

13 min (24 %)

Multi-network mesh Embedded software Cloud-based data orchestration