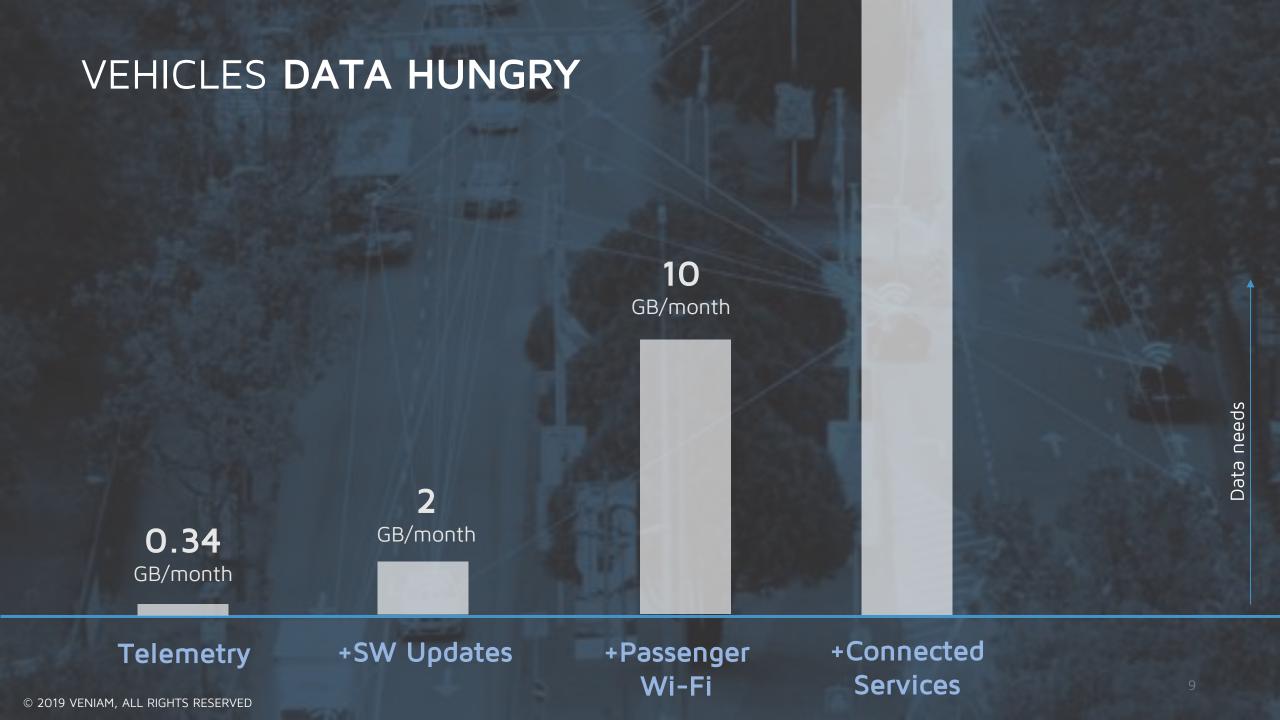

# VEHICLES ARE CHANGING

TODAY



5% content 85% hardware 10% software

2020



20% content 40% hardware 40% software

## VEHICLES ARE CHANGING



3.4 million lines of code



100 million lines of code

## VEHICLES ARE CHANGING

"Rui, did you know connected vehicles will have

5 times the lines of code than Facebook in future?"













## Mobility is changing dramatically

A trillion dollar market re-invented with data and connectivity

STEP 1: THE CONNECTED CAR

STEP 2: MOBILITY ON DEMAND (MOD)

STEP 3: AUTONOMOUS VEHICLES







### Market trends



# DATA COSTS ARE EXPLODING

# CURRENT NETWORKS DO NOT SCALE

# AUTO OEMS ARE LOOKING FOR SOLUTIONS TO:









# Moving massive amounts of data?





# Moving massive amounts of data?





## Wireless Interfaces in your car

WI-FI V2X 4G LTE (DSRC, C-V2X) Connect the smart Safety All other phone to the car data traffic sensors





### Veniam offers intelligent networking software for auto OEMs

- combines different types of radios and the cloud
- decentralizes network operations, computation and Al
- supports many different QoS and security profiles





#### **VE