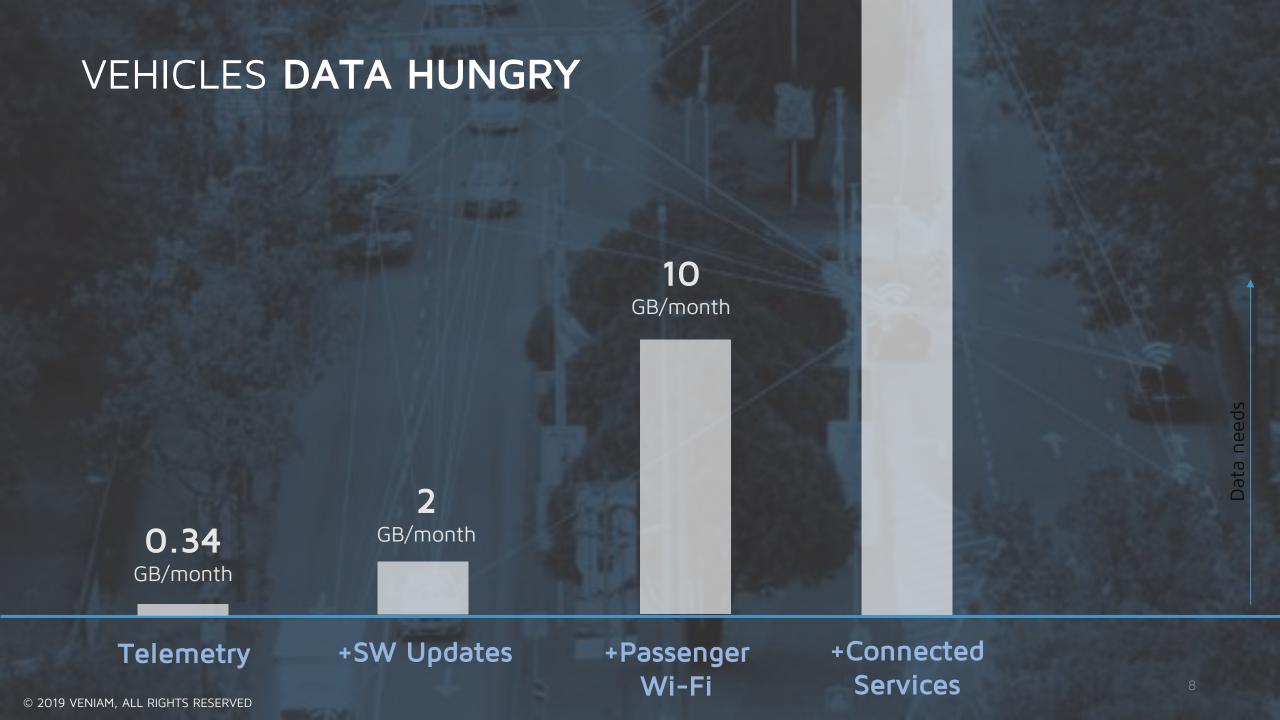

# VEHICLES ARE CHANGING

TODAY



5% content 85% hardware 10% software

2020



20% content 40% hardware 40% software

## VEHICLES ARE CHANGING



3.4 million lines of code



100 million lines of code

## VEHICLES ARE CHANGING

"Rui, did you know connected vehicles will have

5 times the lines of code than Facebook in future?"













## Mobility is changing dramatically

A trillion dollar market re-invented with data and connectivity

STEP 1: THE CONNECTED CAR

STEP 2: MOBILITY ON DEMAND (MOD)

STEP 3: AUTONOMOUS VEHICLES







### Market trends



# DATA COSTS ARE EXPLODING

# CURRENT NETWORKS DO NOT SCALE

# AUTO OEMS ARE LOOKING FOR SOLUTIONS TO:









# Moving massive amounts of data?





# Moving massive amounts of data?





## Wireless Interfaces in your car

WI-FI V2X 4G LTE (DSRC, C-V2X) Connect the smart Safety All other phone to the car data traffic sensors





### Veniam offers intelligent networking software for auto OEMs

- combines different types of radios and the cloud
- decentralizes network operations, computation and Al
- supports many different QoS and security profiles





#### **