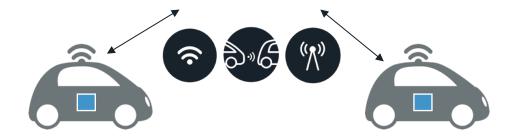

## Wireless Interfaces in your car

WI-FI V2X 4G LTE (DSRC, C-V2X) Connect the smart Safety All other phone to the car data traffic sensors

### Veniam offers intelligent networking software for auto OEMs

- combines different types of radios and the cloud
- decentralizes network operations, computation and Al
- supports many different QoS and security profiles