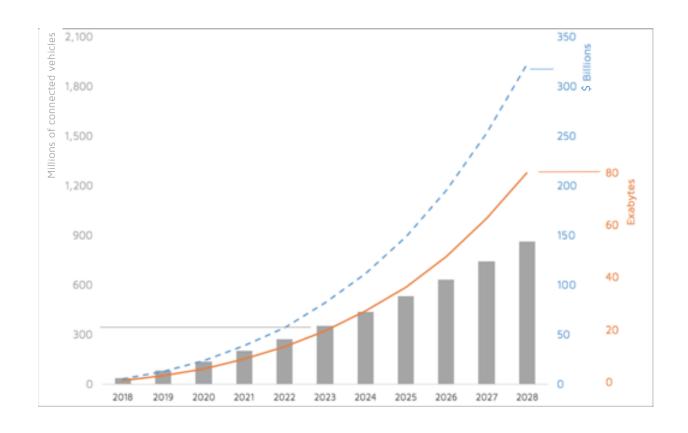

# VEHICLES ARE CHANGING

TODAY



5% content 85% hardware 10% software

2020



20% content 40% hardware 40% software

## VEHICLES ARE CHANGING



3.4 million lines of code



100 million lines of code

## VEHICLES ARE CHANGING

"Rui, did you know connected vehicles will have

5 times the lines of code than Facebook in future?"













## Mobility is changing dramatically

A trillion dollar market re-invented with data and connectivity

STEP 1: THE CONNECTED CAR

STEP 2: MOBILITY ON DEMAND (MOD)

STEP 3: AUTONOMOUS VEHICLES







### Market trends



# DATA COSTS ARE EXPLODING

# CURRENT NETWORKS DO NOT SCALE

# AUTO OEMS ARE LOOKING FOR SOLUTIONS TO:









# Moving massive amounts of data?





# Moving massive amounts of data?





## Wireless Interfaces in your car

WI-FI V2X 4G LTE (DSRC, C-V2X) Connect the smart Safety All other phone to the car data traffic sensors





### Veniam offers intelligent networking software for auto OEMs

- combines different types of radios and the cloud
- decentralizes network operations, computation and Al
- supports many different QoS and security profiles





#### **VENIAM PLATFORM**





VENIAM MANAGES DATA FLOWS AND ACCESS TO VEHICLE'S COMMUNICATIONS AND COMPUTING RESOURCES

### Veniam Platform Architecture

#### Veniam-powered cars



#### **EMBEDDED NETWORKING SOFTWARE**

Mesh-enabled,