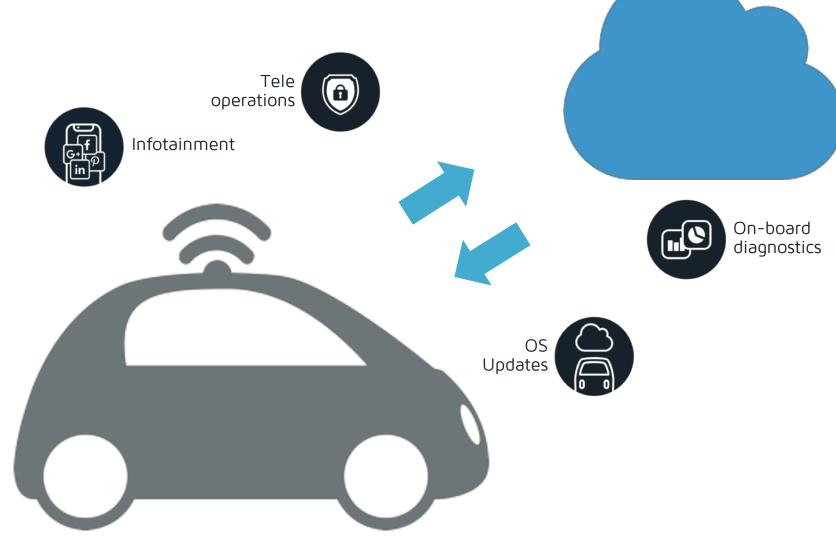

#### **VENIAM PLATFORM**

VENIAM MANAGES DATA FLOWS AND ACCESS TO VEHICLE'S COMMUNICATIONS AND COMPUTING RESOURCES

### Veniam Platform Architecture

#### Veniam-powered cars