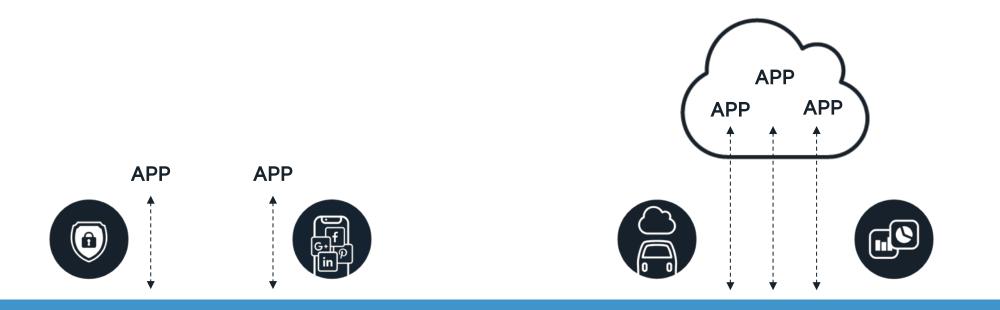

### Veniam offers intelligent networking software for auto OEMs

- combines different types of radios and the cloud
- decentralizes network operations, computation and Al
- supports many different QoS and security profiles