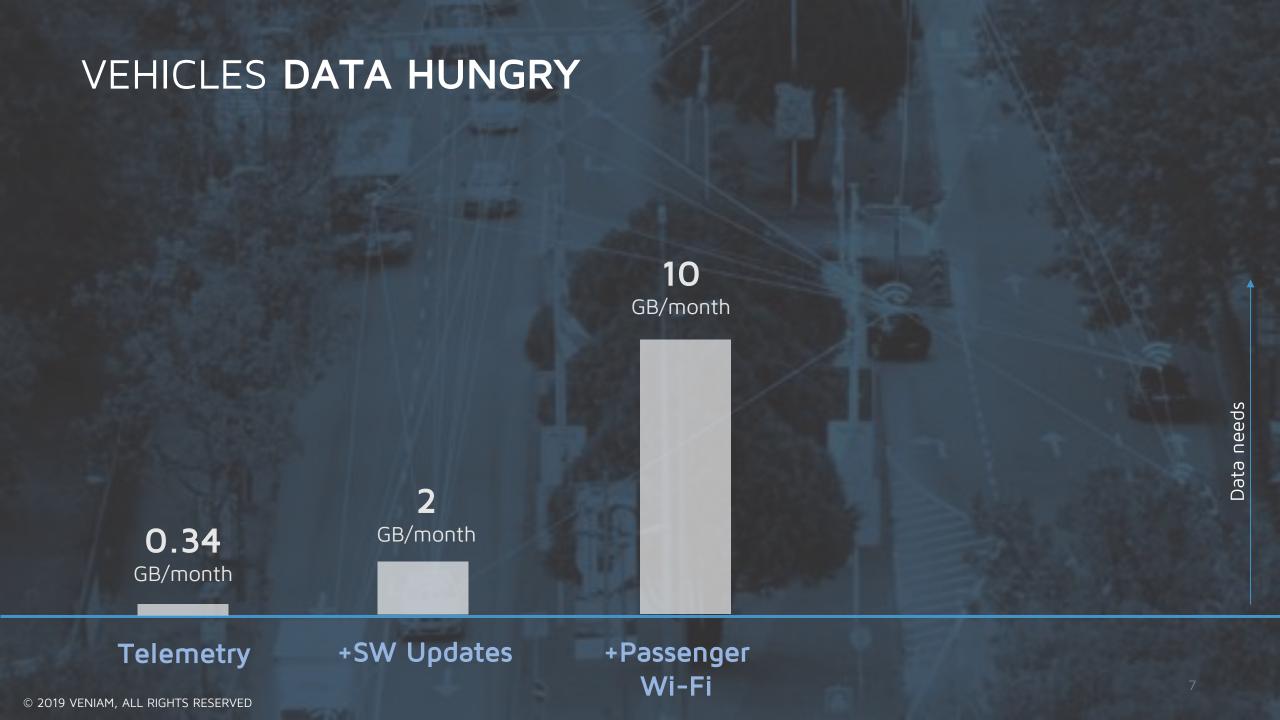

# VEHICLES ARE CHANGING

TODAY



5% content 85% hardware 10% software

2020



20% content 40% hardware 40% software

## VEHICLES ARE CHANGING



3.4 million lines of code



100 million lines of code

## VEHICLES ARE CHANGING

"Rui, did you know connected vehicles will have

5 times the lines of code than Facebook in future?"













## Mobility is changing dramatically

A trillion dollar market re-invented with data and connectivity

STEP 1: THE CONNECTED CAR

STEP 2: MOBILITY ON DEMAND (MOD)

STEP 3: AUTONOMOUS VEHICLES







### Market trends



# DATA COSTS ARE EXPLODING

# CURRENT NETWORKS DO NOT SCALE

# AUTO OEMS ARE LOOKING FOR SOLUTIONS TO:









# Moving massive amounts of data?





# Moving massive amounts of data?





## Wireless Interfaces in your car

WI-FI V2X 4G LTE (DSRC, C-V2X) Connect the smart Safety All other phone to the car data traffic sensors





### Veniam offers intelligent networking software for auto OEMs

- combines different types of radios and the cloud
- decentralizes network operations, computation and Al
- supports many different QoS and security profiles





####