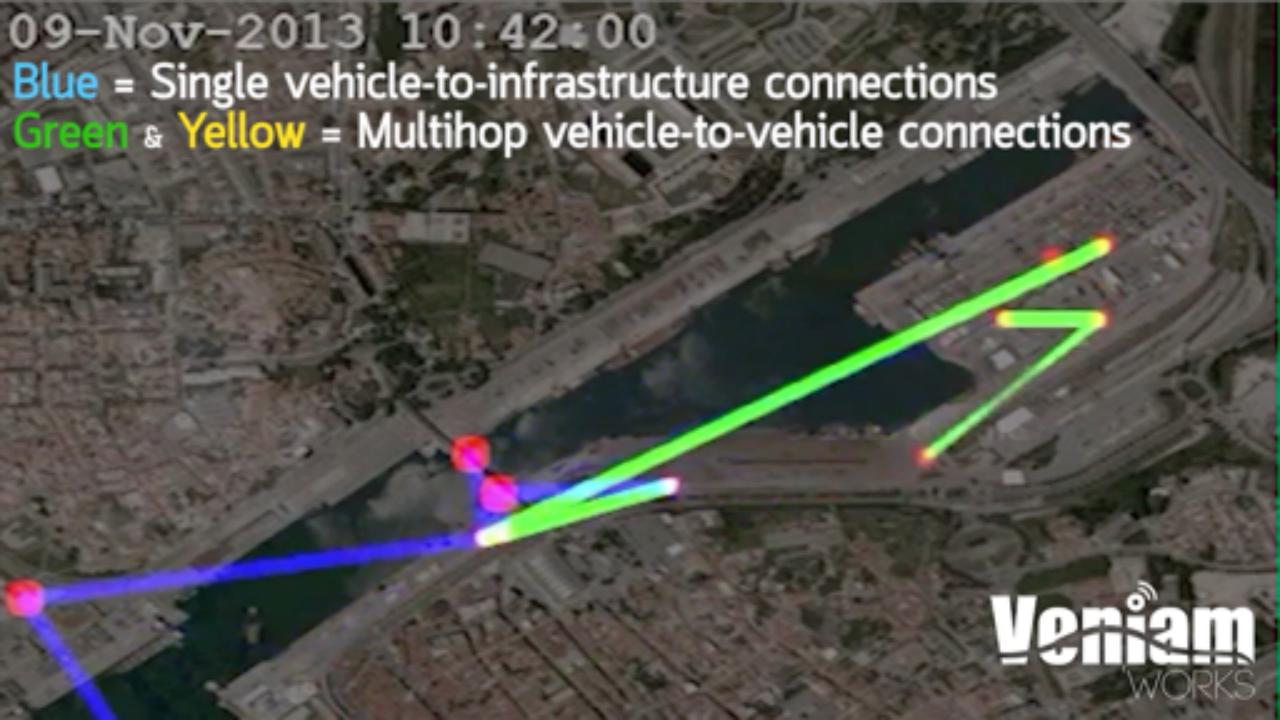

eless Interfaces in your car

WI-FI V2X 4G LTE (DSRC, C-V2X) Connect the smart Safety All other phone to the car data traffic sensors





### Veniam offers intelligent networking software for auto OEMs

- combines different types of radios and the cloud
- decentralizes network operations, computation and Al
- supports many different QoS and security profiles





#### **VENIAM PLATFORM**





VENIAM MANAGES DATA FLOWS AND ACCESS TO VEHICLE'S COMMUNICATIONS AND COMPUTING RESOURCES

### Veniam Platform Architecture

#### Veniam-powered cars



#### **EMBEDDED NETWORKING SOFTWARE**

Mesh-enabled, multi-network, and context-aware



Network

ACTIVE CONNECTION

CELL

TOTAL DATA UPLOADED

1230 мв

Use-case statistics

TOTAL TIME IN ROUTE

54 MIN

TOTAL TIME CONNECTED TO WI-RI

13 min (24 %)









Multi-network mesh Embedded software Cloud-based data orchestration