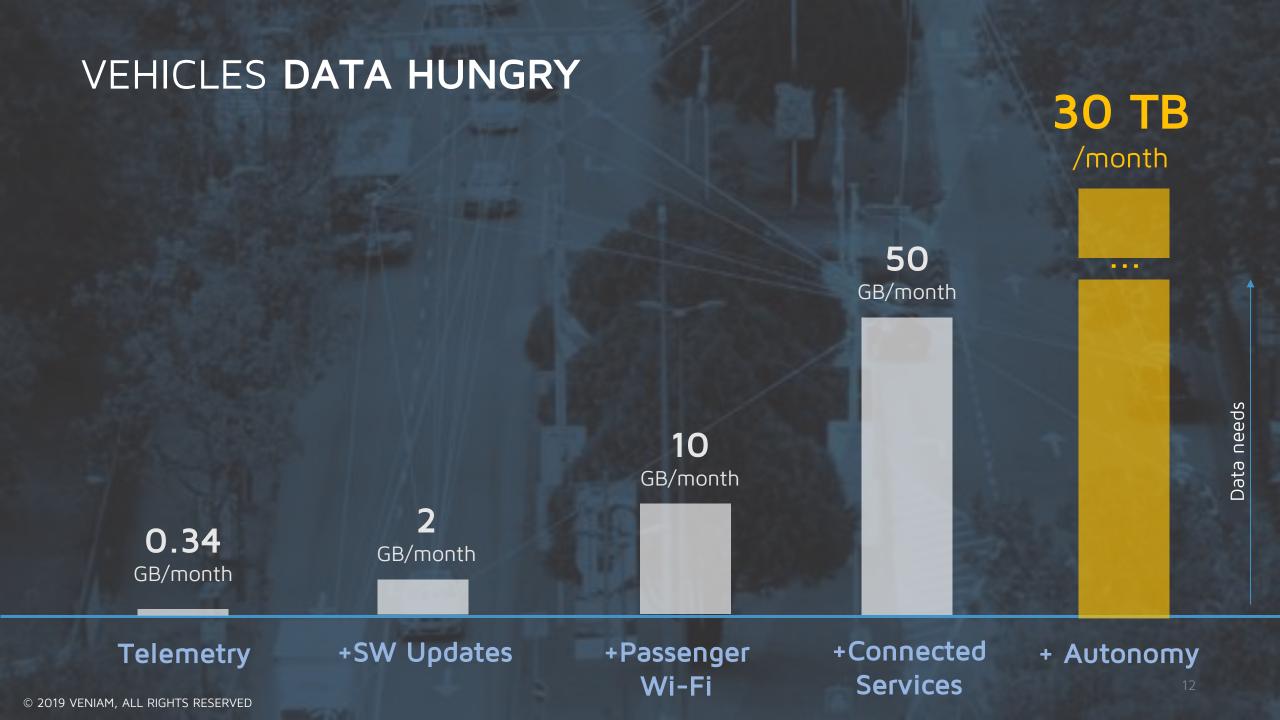

# VEHICLES ARE CHANGING

TODAY



5% content 85% hardware 10% software

2020



20% content 40% hardware 40% software

## VEHICLES ARE CHANGING



3.4 million lines of code



100 million lines of code

## VEHICLES ARE CHANGING

"Rui, did you know connected vehicles will have

5 times the lines of code than Facebook in future?"













## Mobility is changing dramatically

A trillion dollar market re-invented with data and connectivity

STEP 1: THE CONNECTED CAR

STEP 2: MOBILITY ON DEMAND (MOD)

STEP 3: AUTONOMOUS VEHICLES







### Market trends



# DATA COSTS ARE EXPLODING

# CURRENT NETWORKS DO NOT SCALE

# AUTO OEMS ARE LOOKING FOR SOLUTIONS TO:









# Moving massive amounts of data?





# Moving massive amounts of data?





## Wireless Interfaces in your car

WI-FI V2X 4G LTE (DSRC, C-V2X) Connect the smart Safety All other phone to the car data traffic sensors





### Veniam offers intelligent networking software for auto OEMs

- combines different types of radios and the cloud
- decentralizes network operations, computation and Al
- supports many different QoS and security profiles





#### **VENIAM P