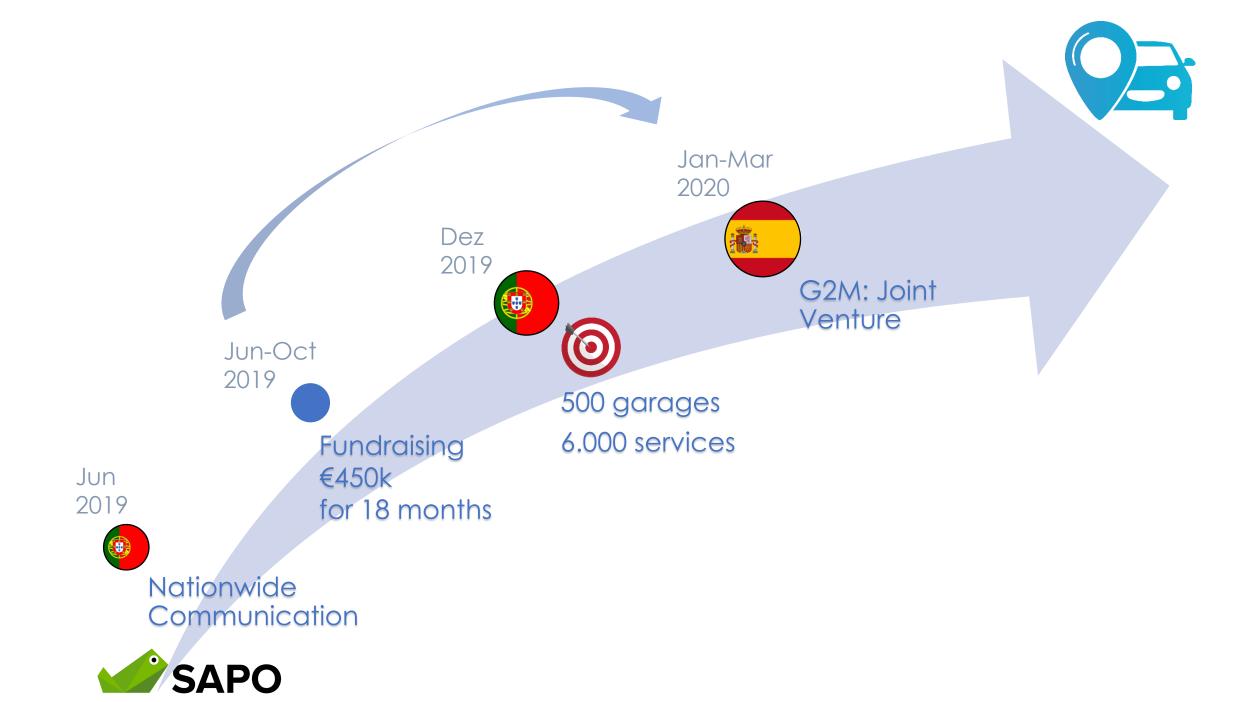

oil                  |  |
| Oil discharge screw (s)     |  |
| Preparation + Inspection    |  |
| Car collection and delivery |  |



QUOTE

# **Garage Selection**



## **NMC - Nuno Martins** Cristóvão

★★★★★ 5.0 View Reviews

Distance: 2.3 km

from € 230.07 to € 255.30

SEE DETAIL

#### Service Detail

Scheduled Maintenance

Engine oil filter

Engine oil

Oil discharge screw (s)

Preparation + Inspection

Car collection and delivery



### TOPCAR - Auto Pleno II

★ ★ ★ ★ ★ 5.0 View Reviews

Distance: 3.1 Km

from € 194.41 to € 219.99

SEE DETAIL



# **Business Model**

# Monetization (currently)





# Commissions

10% average commission

# Free plan -Pc

-Paid Plain

Higher commissions Lower commissions



\*5% market share and only considering commissions



No. cars:

**21M** 







# **Founders**





Vítor Soares, CEO

Business Consultant (4 years)



Fernando Guimarães, CTO

> IT Consultant (9 years)



Tiago Curado, VP Engineering

IT Consultant (6 years)





Emanuel Proença
Executive Board
Member at Prio Energy



**Rui Dias Ferreira**Former Vortal's CEO



João Caxaria CTO Codacy