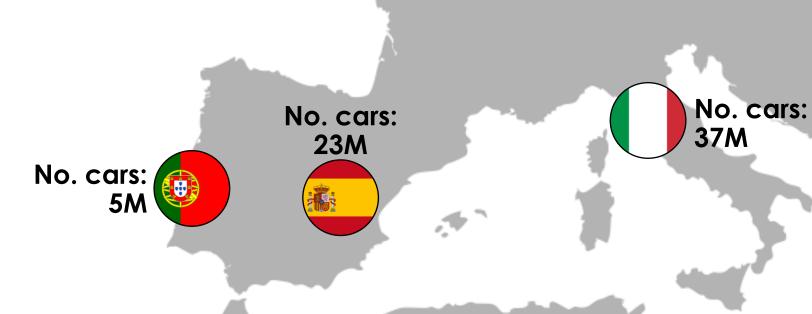

# Free plan -Pc

-Paid Plain

Higher commissions Lower commissions

\*5% market share and only considering commissions

No. cars:

**21M** 