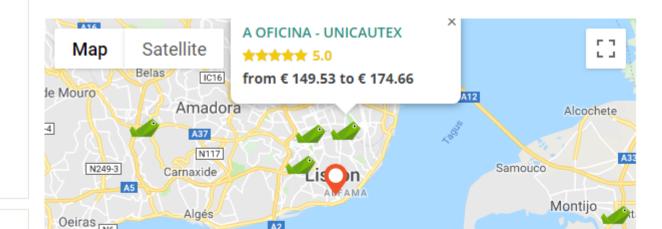

## **NMC - Nuno Martins** Cristóvão

★★★★★ 5.0 View Reviews

Distance: 2.3 km

from € 230.07 to € 255.30

SEE DETAIL

### TOPCAR - Auto Pleno II

★ ★ ★ ★ ★ 5.0 View Reviews

Distance: 3.1 Km

from € 194.41 to € 219.99

SEE DETAIL