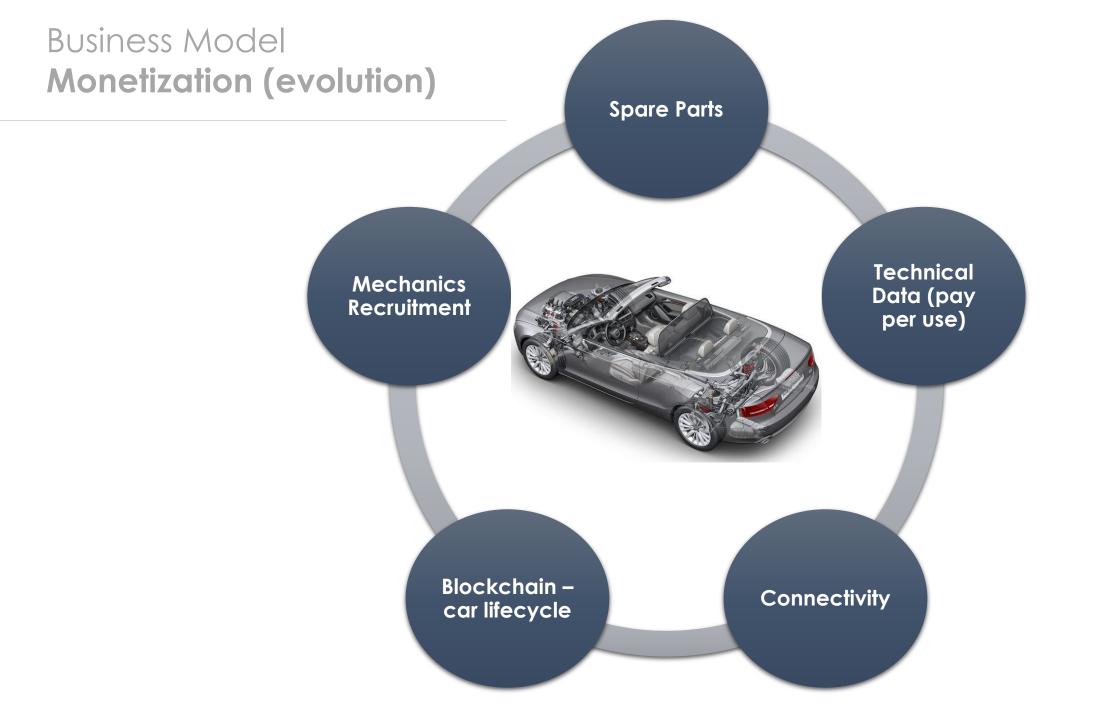

gine oil                  |  |
| Oil discharge screw (s)     |  |
| Preparation + Inspection    |  |
| Car collection and delivery |  |



QUOTE

# **Garage Selection**



## **NMC - Nuno Martins** Cristóvão

★★★★★ 5.0 View Reviews

Distance: 2.3 km

from € 230.07 to € 255.30

SEE DETAIL

#### Service Detail

Scheduled Maintenance

Engine oil filter

Engine oil

Oil discharge screw (s)

Preparation + Inspection

Car collection and delivery



### TOPCAR - Auto Pleno II

★ ★ ★ ★ ★ 5.0 View Reviews

Distance: 3.1 Km

from € 194.41 to € 219.99

SEE DETAIL



# **Business Model**

# Monetization (currently)





# Commissions

10% average commission

# Free plan -Pc

-Paid Plain

Higher commissions Lower commissions



\*5% market share and only considering commissions



No. cars:

**21M** 







# **Founders**





Vítor Soares, CEO

Business Consultant (4 years)



Fernando Guimarães, CTO

> IT Consultant (9 years)



Tiago Curado, VP Engineering

IT Consultant (6 years)





Emanuel Proença
Executive Board
Member at Prio Energy



**Rui Dias Ferreira**Former Vortal's CEO



João Caxaria CTO Codacy