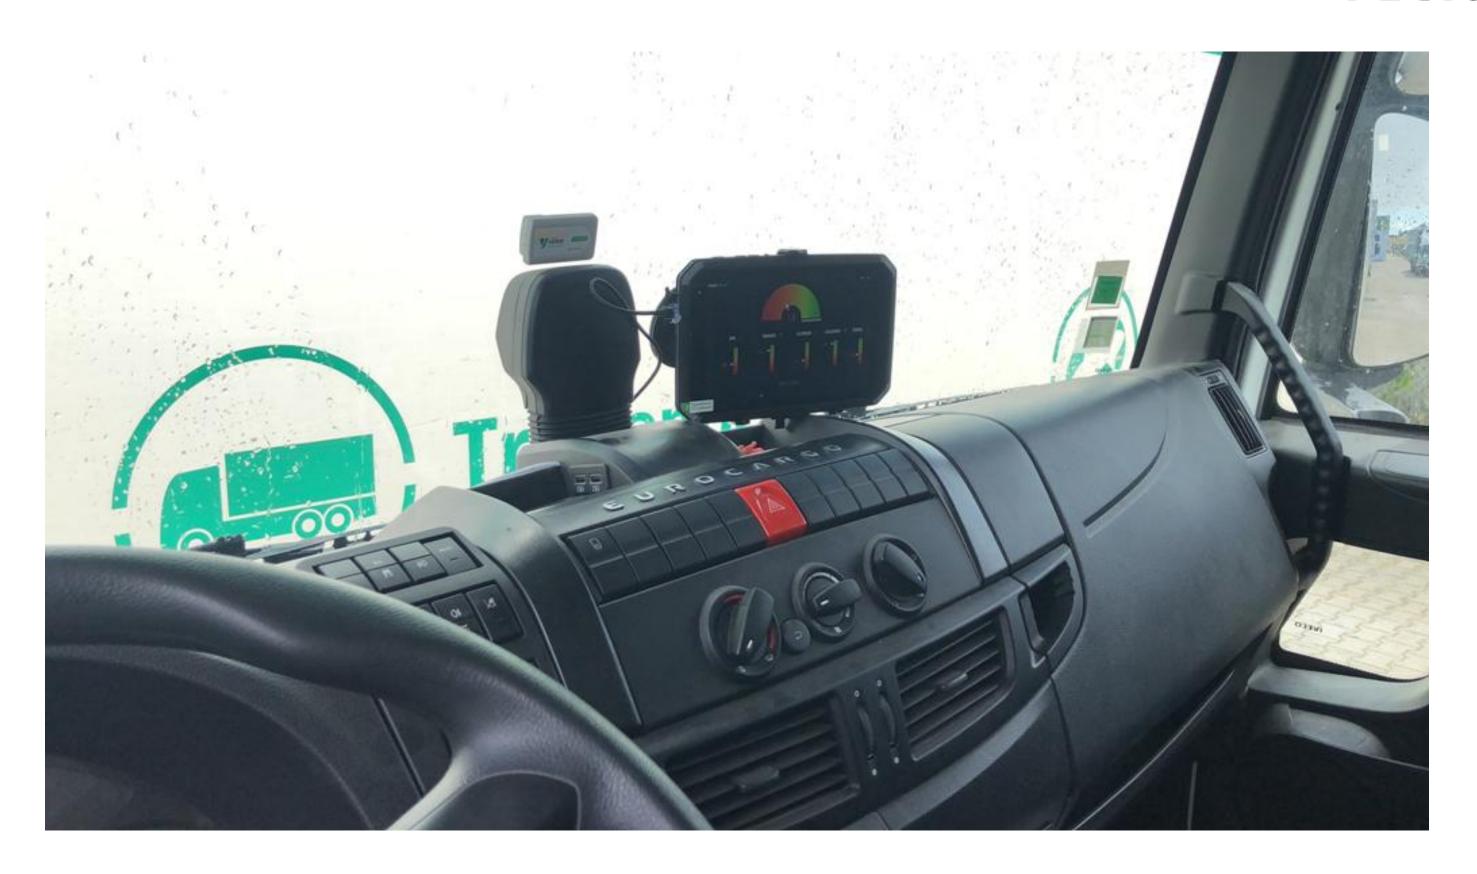

# How does product work today?

Measurement:
Engine torque
Acceleration/Braking
+200 data points...

Driving Optimization

Mobile App to send instructions