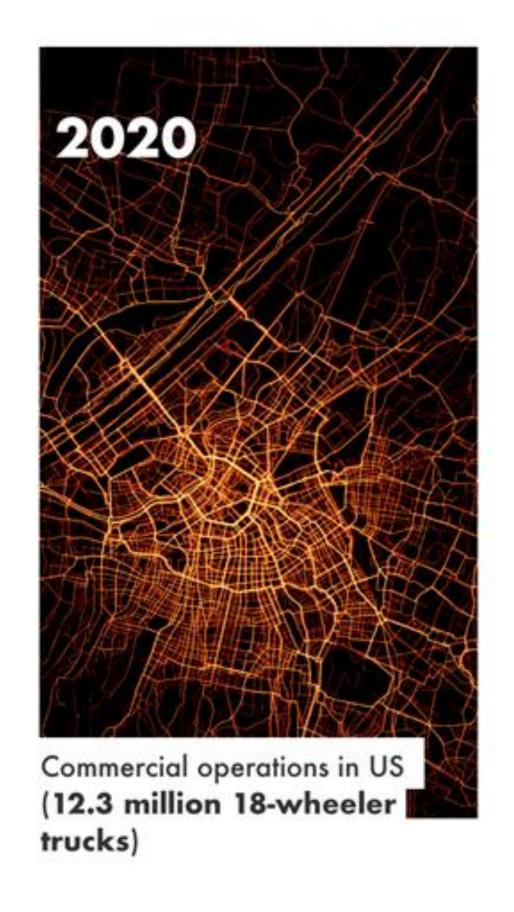

## Europe

146 Billion Euros spent in Truck Fuel 391 Mega TON of CO2 Emitted to the Atmosphere